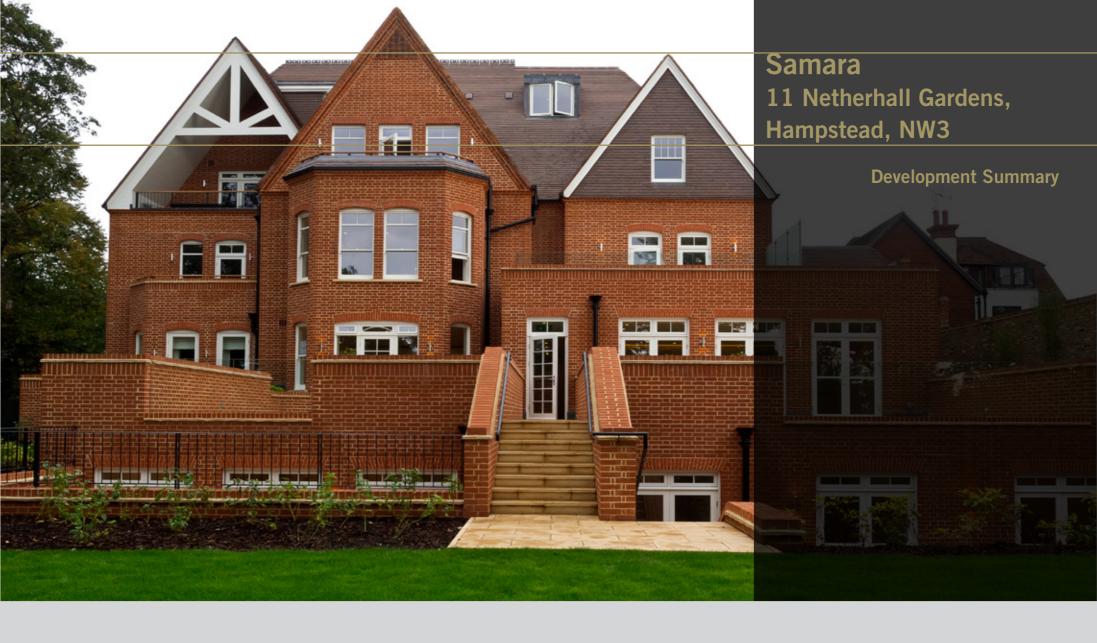

## CONTENTS



| Executive Summary | 3 |
|-------------------|---|
| Location          | 4 |
| The Building      | 5 |
| Construction      | 6 |
| Show Flat         | 7 |
| Finishes          | ۶ |

## Summary Samara













The site was purchased with planning permission for 9 apartments totalling just under 17,000 sqft. The original scheme included a swimming pool and leisure area in the basement and retention of the front façade. We re-submitted the planning and managed to obtain a new consent allowing for the demolition of the front façade and a change of use from the liesure area to increase the accommodation to the apartments.

The construction has been completed in 15 months with nearly 50% of the units pre sold during the construction phase.

The site has a main line tunnel w