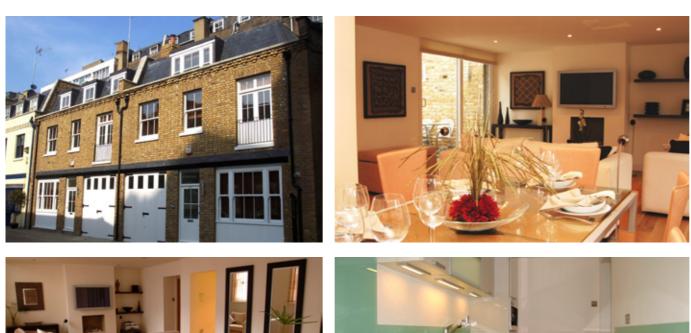

## **Lancaster Mews**

The site was purchased as an existing car repair gargae.

Following our planning application we were granted permission by Westminster Council to build two 3 storey mews houses with residential use totalling a net saleable area of 3,313 sqft, 308 sqm.

## Lancaster Mews

The construction methodolgy required a very carefull approach due to the site constraints. The rear and side elevations were retained as these walls were shared with the neighbouring properties. We proceeded to build over the next 12 months using original london stock bricks and timber windows and stable style doors to the front elevation.