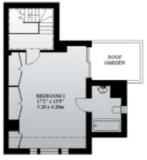

#### **Floor Plans**

#### **Lancaster Mews**

Second Floor

Ground Floor

Gross Floor Area = 172.1 sq.metres / 1,852 sq. feet

Freehold

First Floor

Gross Floor Area = 135.7 sq.metres / 1,461 sq. feet

Freehold