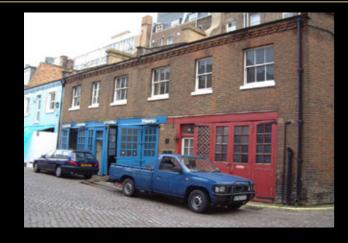

## **Lancaster Mews**

The site was purchased as an existing car repair gargae.

Following our planning application we were granted permission by Westminster Council to build two 3 storey mews houses with residential use totalling a net saleable area of 3,313 sqft, 308 sqm.

Having bought the site with planning permission we resubmitted for the demolition of the front façade, thus creating a complete new build.

Being located in a victorian style mews, which originally was designed for horses and carts the site was difficult in both the vehicular approach and available space to carry out the construction.