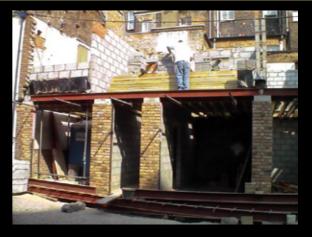

## Lancaster Mews

The construction methodolgy required a very carefull approach due to the site constraints. The rear and side elevations were retained as these walls were shared with the neighbouring properties. We proceeded to build over the next 12 months using original london stock bricks and timber windows and stable style doors to the front elevation.

By managing to demolish the front façade which was incredibly rare within this conservation area, we were able to zero rate the site from VAT which reduced our construction costs along with a faster build programme and moreover the final product was a new build property which was extremely sought after . The properties were then sold and a healthy profit margin of 40% on costs was realised.