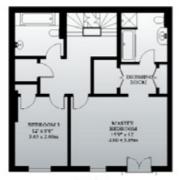

#### **Floor Plans**

#### **Lancaster Mews**

Second Floor

Ground Floor

Gross Floor Area = 172.1 sq.metres / 1,852 sq. feet

Freehold

First Floor

Gross Floor Area = 135.7 sq.metres / 1,461 sq. feet

Freehold