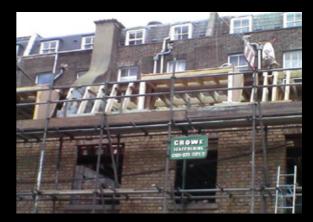

## Lancaster Mews

The construction methodolgy required a very carefull approach due to the site constraints. The rear and side elevations were retained as these walls were shared with the neighbouring properties. We proceeded to build over the next 12 months using original london stock bricks and timber windows and stable style doors to the front elevation.

By managing to demolish the front façade which was incredibly rare within this conservation area, we were able to zero rate the site from VAT which reduced our construction costs along with a faster build programme and moreover the final product was a new build property which was extremely sought after . The properties were then sold and a healthy profit margin of 40% on costs was realised.