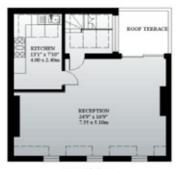

#### **Floor Plans**

#### **Lancaster Mews**

Second Floor

Ground Floor

Gross Floor Area = 172.1 sq.metres / 1,852 sq. feet

Freehold

First Floor

Gross Floor Area = 135.7 sq.metres / 1,461 sq. feet

Freehold