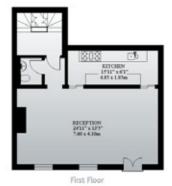

#### **Floor Plans**

#### **Lancaster Mews**

Second Floor

Ground Floor

Gross Floor Area = 172.1 sq.metres / 1,852 sq. feet

Freehold

First Floor

Gross Floor Area = 135.7 sq.metres / 1,461 sq. feet

Freehold