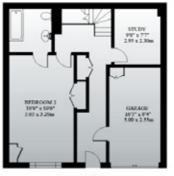

#### **Floor Plans**

#### **Lancaster Mews**

Second Floor

Ground Floor

Gross Floor Area = 172.1 sq.metres / 1,852 sq. feet

Freehold

First Floor

Gross Floor Area = 135.7 sq.metres / 1,461 sq. feet

Freehold