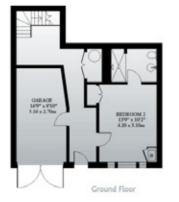

#### **Floor Plans**

#### **Lancaster Mews**

Second Floor

Ground Floor

Gross Floor Area = 172.1 sq.metres / 1,852 sq. feet

Freehold

First Floor

Gross Floor Area = 135.7 sq.metres / 1,461 sq. feet

Freehold