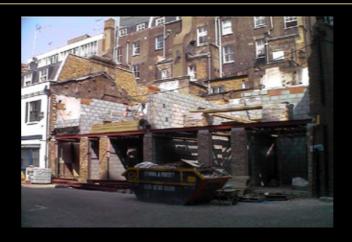

## Lancaster Mews

The construction methodolgy required a very carefull approach due to the site constraints. The rear and side elevations were retained as these walls were shared with the neighbouring properties. We proceeded to build over the next 12 months using original london stock bricks and timber windows and stable style doors to the front elevation.

By managing to demolish the front façade which was incredibly rare within this conservation area, we were able to zero rate the site from VAT which reduced our construction costs along with a faster build programme and moreover the final product was a new build property which was extremely sought after . The properties were then sold and a healthy profit margin of 40% on costs was realised.