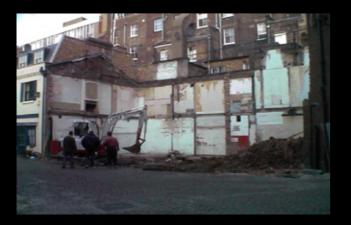

Having bought the site with planning permission we resubmitted for the demolition of the front façade, thus creating a complete new build.

Being located in a victorian style mews, which originally was designed for horses and carts the site was difficult in both the vehicular approach and available space to carry out the construction.

## Lancaster Mews

The construction methodolgy required a very carefull approach due to the site constraints. The rear and side elevations were retained as these walls were shared with the neighbouring properties. We proceeded to build over the next 12 months using original london stock bricks and timber windows and stable style doors to the front elevation.