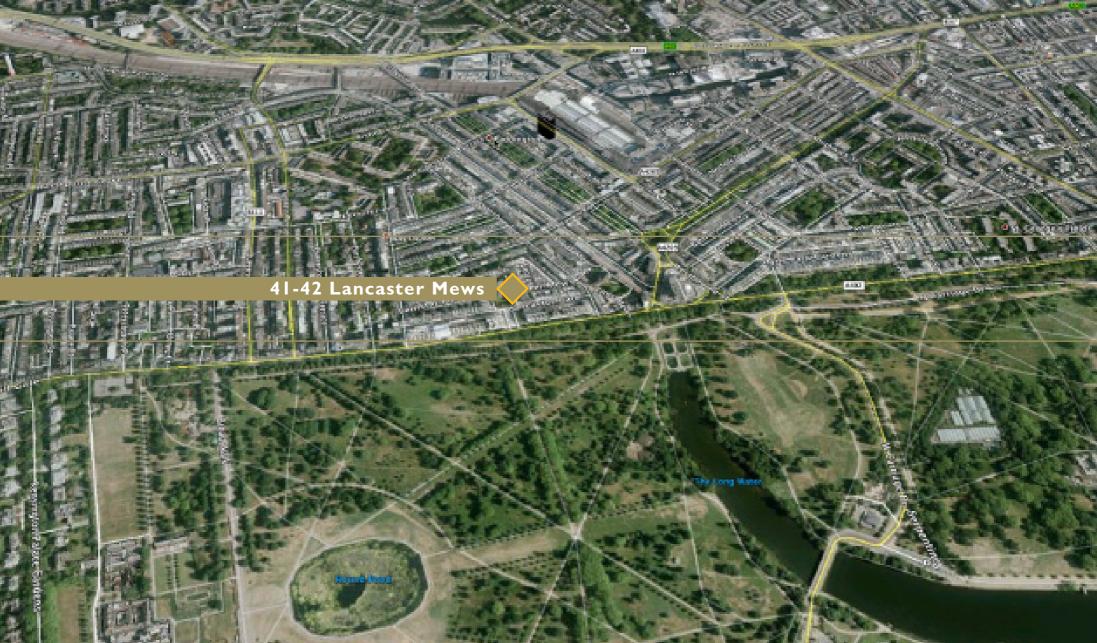

## **Lancaster Mews**

The site was purchased as an existing car repair gargae.

Following our planning application we were granted permission by Westminster Council to build two 3 storey mews houses with residential use totalling a net saleable area of 3,313 sqft, 308 sqm.

Having bought the site with planning permission we resubmitted for the demolition of the front façade, thus creating a complete new build.

Being located in a victorian style mews, which originally was designed for horses and carts the site was difficult in both the vehicular approach and available space to carry out the construction.