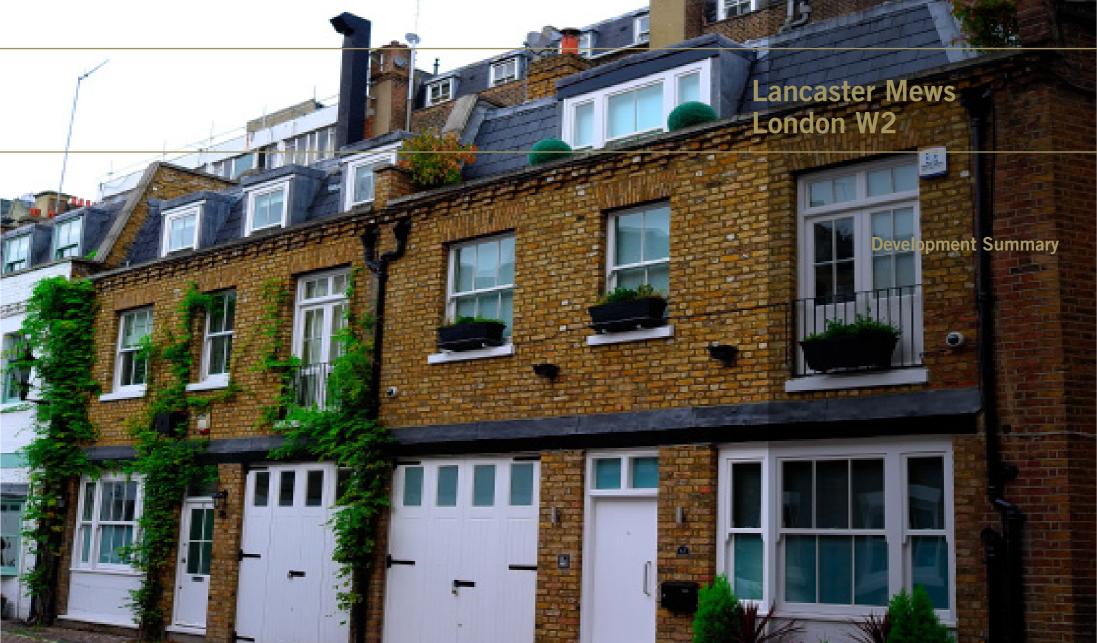

## **Lancaster Mews**

The site was purchased as an existing car repair gargae.

Following our planning application we were granted permission by Westminster Council to build two 3 storey mews houses with residential use totalling a net saleable area of 3,313 sqft, 308 sqm.

Having bought the site with planning permission we resubmitted for the demolition of the front façade, thus creating a complete new build.

Being located in a victorian style mews, which originally was designed for horses and carts the site was difficult in both the vehicular approach and available space to carry out the construction.