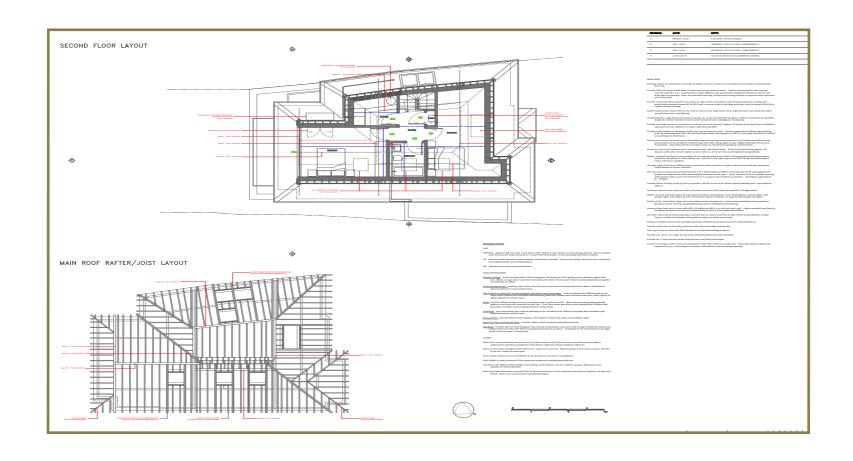

sion with associated first floor rear balcony, we were instructed to make substantial alterations to the two storey front bay structure, extend & replace the roof including the formation of a pitched roof over the existing first floor side addition, whilst converting the garage into a habitable room.

The internal fabric of the property will be completely refurbished with the installation of air conditioning units & full automation throughout. The front & rear gardens will be re-landscaped with the formation of a rear barbeque structure/outdoor kitchen & terraces. Kessy Property Consultants will be responsible for delivering the project on budget & on time to a turn key finish for our private client.



# **Construction Photos**





















#### **Ground Floor**



First Floor





## **Front Elevation**



#### **Rear Elevation**





redefining development | refining investment

Kessy Property Consultants 10 Bullhead Rd, Borehamwood, Herts WD6 1HS T: 0208 953 2731 M:07887 70 60 50