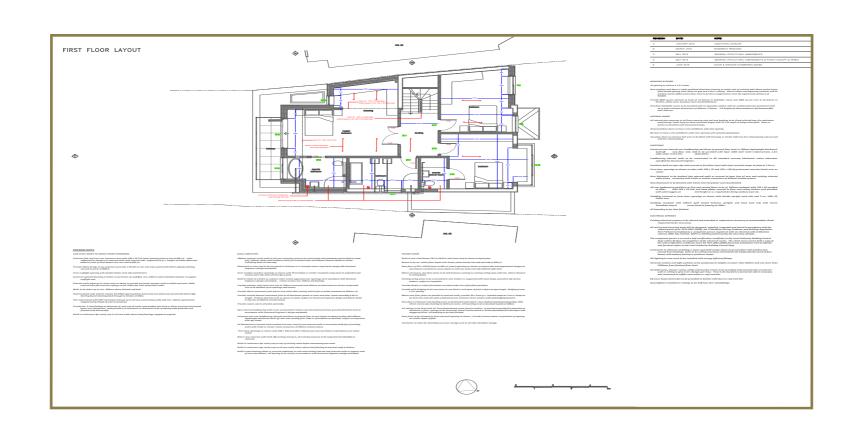

ension with associated first floor rear balcony, we were instructed to make substantial alterations to the two storey front bay structure, extend & replace the roof including the formation of a pitched roof over the existing first floor side addition, whilst converting the garage into a habitable room.

The internal fabric of the property will be completely refurbished with the installation of air conditioning units & full automation throughout. The front & rear gardens will be re-landscaped with the formation of a rear barbeque structure/outdoor kitchen & terraces. Kessy Property Consultants will be responsible for delivering the project on budget & on time to a turn key finish for our private client.



# **Construction Photos**





















#### **Ground Floor**



First Floor





## **Front Elevation**



#### **Rear Elevation**





redefining development | refining investment

Kessy Property Consultants 10 Bullhead Rd, Borehamwood, Herts WD6 1HS T: 0208 953 2731 M:07887 70 60 50