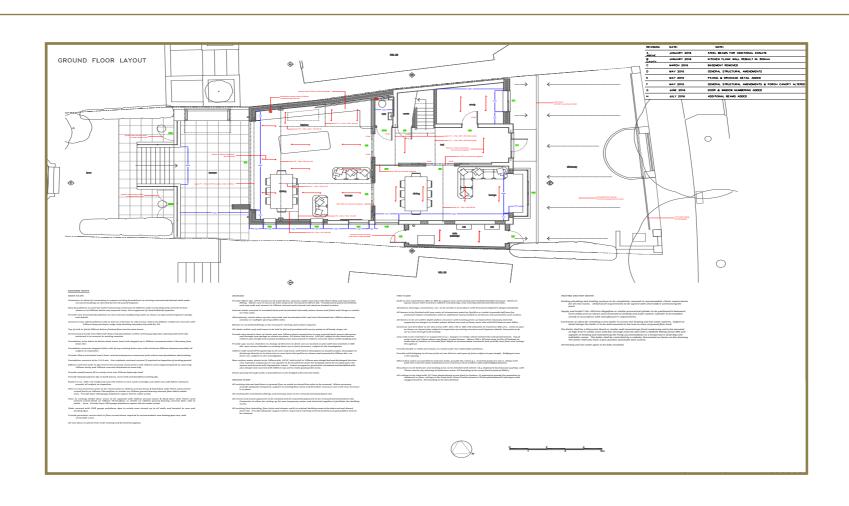

de and rear extension with associated first floor rear balcony, we were instructed to make substantial alterations to the two storey front bay structure, extend & replace the roof including the formation of a pitched roof over the existing first floor side addition, whilst converting the garage into a habitable room.

The internal fabric of the property will be completely refurbished with the installation of air conditioning units & full automation throughout. The front & rear gardens will be re-landscaped with the formation of a rear barbeque structure/outdoor kitchen & terraces. Kessy Property Consultants will be responsible for delivering the project on budget & on time to a turn key finish for our private client.



# **Construction Photos**





















#### **Ground Floor**



First Floor





## **Front Elevation**



#### **Rear Elevation**





redefining development | refining investment

Kessy Property Consultants 10 Bullhead Rd, Borehamwood, Herts WD6 1HS T: 0208 953 2731 M:07887 70 60 50