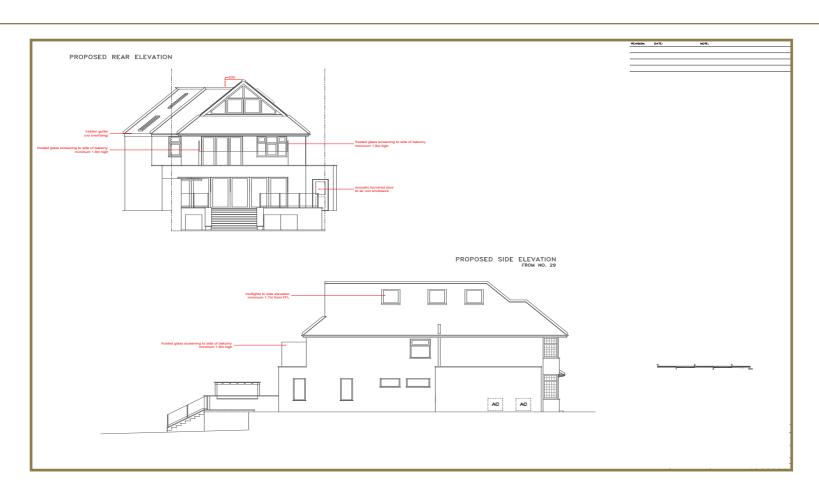

Following the granting of planning permission for a part single and part two storey side and rear extension with associated first floor rear balcony, we were instructed to make substantial alterations to the two storey front bay structure, extend & replace the roof including the formation of a pitched roof over the existing first floor side addition, whilst converting the garage into a habitable room.

#### **Rear Elevation**

redefining development | refining investment

Kessy Property Consultants 10 Bullhead Rd, Borehamwood, Herts WD6 1HS T: 0208 953 2731 M:07887 70 60 50