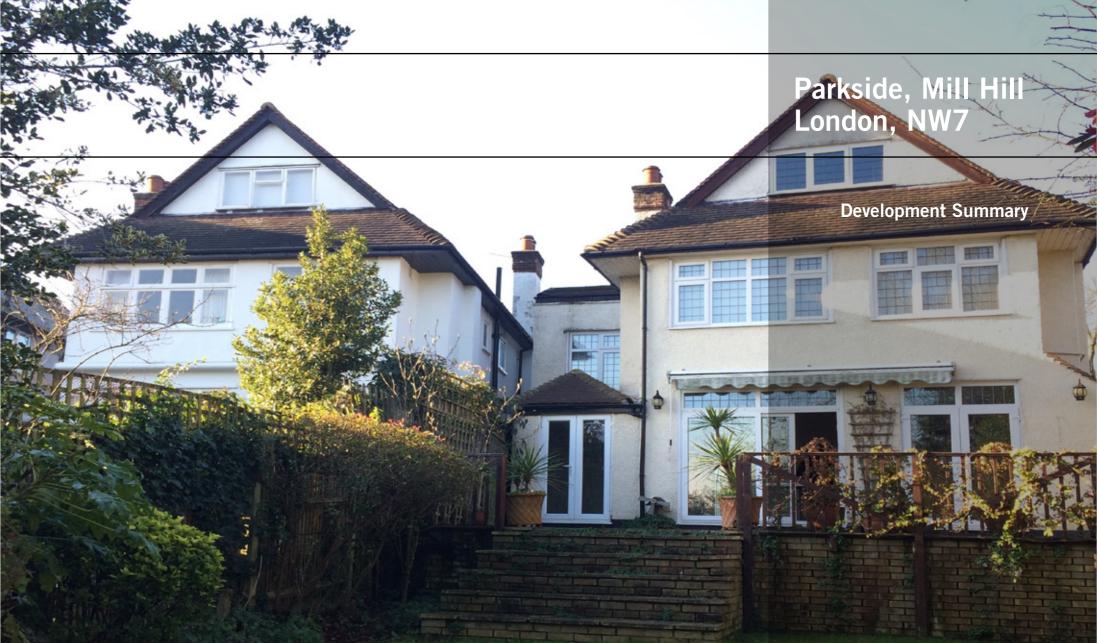

#### Parkside, Mill Hill

We have been instructed to project manage the re-building of this residential property in one of Mill Hill's most popular locations.

The programme of works will take aproximately seven months to complete.

Following the granting of planning permission for a part single and part two storey side and rear extension with associated first floor rear balcony, we were instructed to make substantial alterations to the two storey front bay structure, extend & replace the roof including the formation of a pitched roof over the existing first floor side addition, whilst converting the garage into a habitable room.