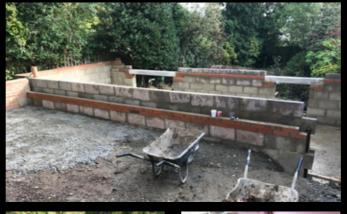

for a part single and part two storey side and rear extension with associated first floor rear balcony, we were instructed to make substantial alterations to the two storey front bay structure, extend & replace the roof including the formation of a pitched roof over the existing first floor side addition, whilst converting the garage into a habitable room.

The internal fabric of the property will be completely refurbished with the installation of air conditioning units & full automation throughout. The front & rear gardens will be re-landscaped with the formation of a rear barbeque structure/outdoor kitchen & terraces. Kessy Property Consultants will be responsible for delivering the project on budget & on time to a turn key finish for our private client.



# **Construction Photos**





















#### **Ground Floor**



First Floor





## **Front Elevation**



#### **Rear Elevation**





redefining development | refining investment

Kessy Property Consultants 10 Bullhead Rd, Borehamwood, Herts WD6 1HS T: 0208 953 2731 M:07887 70 60 50