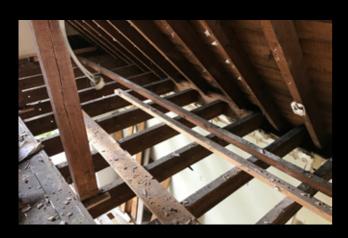

Following the granting of planning permission for a part single and part two storey side and rear extension with associated first floor rear balcony, we were instructed to make substantial alterations to the two storey front bay structure, extend & replace the roof including the formation of a pitched roof over the existing first floor side addition, whilst converting the garage into a habitable room.

# **Construction Photos**