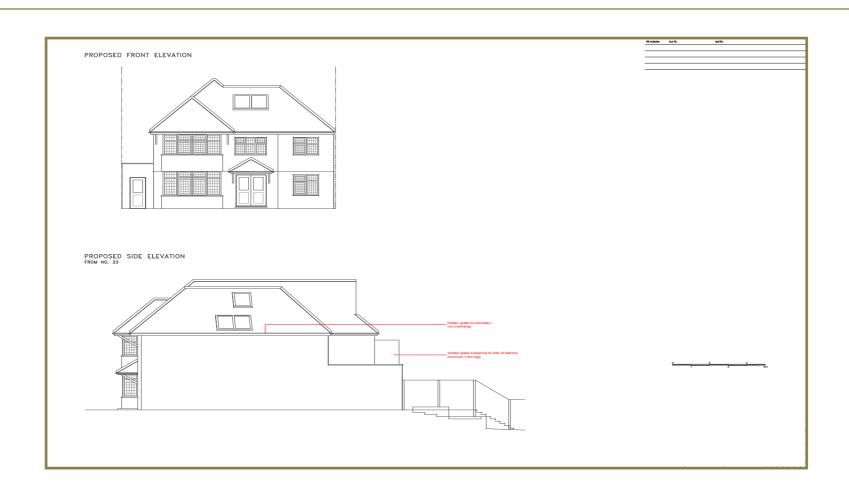

Following the granting of planning permission for a part single and part two storey side and rear extension with associated first floor rear balcony, we were instructed to make substantial alterations to the two storey front bay structure, extend & replace the roof including the formation of a pitched roof over the existing first floor side addition, whilst converting the garage into a habitable room.

## **Front Elevation**