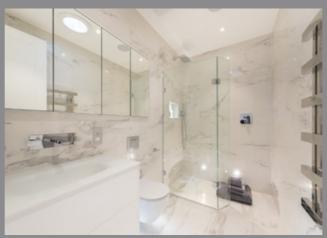

The internal fabric of the property and front elevation have been completely refurbished and a full automation system was installed throughout.

By altering the front elevation we were able to improve the usability of the property, whilst still retaining the charm and appearance of the mews as a whole.

The existing garage was not suitable for modern cars and therefore converted into usable habitable living space.

The comprehensive programme of works took aproximately five months to complete and the Property has now been let out achieving one of the highest rental figures within the mews.