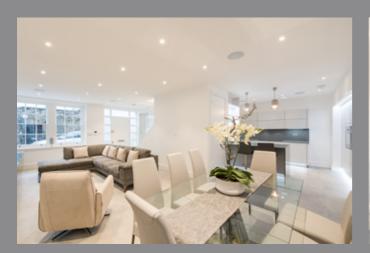

The internal fabric of the property and front elevation have been completely refurbished and a full automation system was installed throughout.

By altering the front elevation we were able to improve the usability of the property, whilst still retaining the charm and appearance of the mews as a whole.

The existing garage was not suitable for modern cars and therefore converted into usable habitable living space.

The comprehensive programme of works took aproximately five months to complete and the Property has now been let out achieving one of the highest rental figures within the mews.