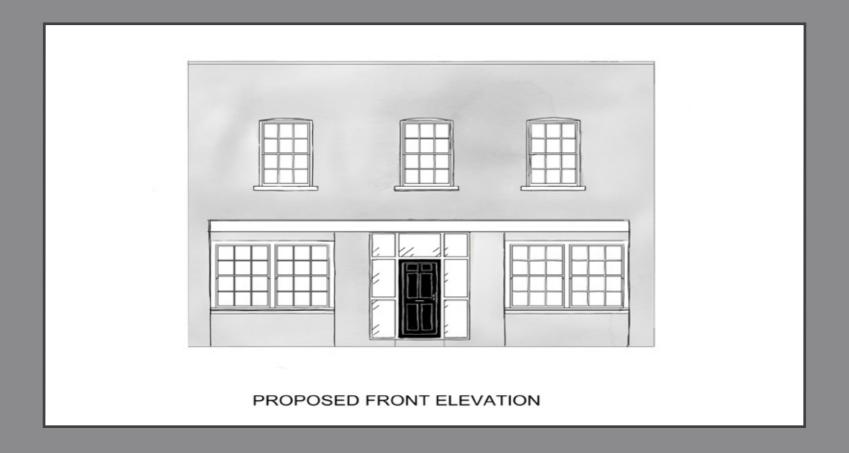

#### **56 Gloucester Mews**

We acquired this property for a large property company and project managed the complete refurbishment and re-building of this residential property in one of Paddington's most popular locations. We successfully obtained planning permission to refurbish and make substantial alterations to this existing residential mews property. Our proposal included for alterations to the external elevation, relocating the front entrance door and replacing the existing garage door for timber sash windows.

The internal fabric of the property and front elevation have been completely refurbished and a full automation system was installed throughout.

By altering the front elevation we were able to improve the usability of the property, whilst still retaining the charm and appearance of the mews as a whole.