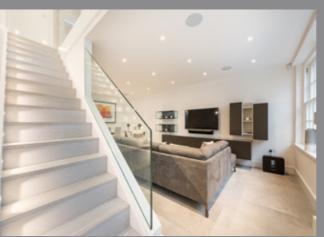

The internal fabric of the property and front elevation have been completely refurbished and a full automation system was installed throughout.

By altering the front elevation we were able to improve the usability of the property, whilst still retaining the charm and appearance of the mews as a whole.

The existing garage was not suitable for modern cars and therefore converted into usable habitable living space.

The comprehensive programme of works took aproximately five months to complete and the Property has now been let out achieving one of the highest rental figures within the mews.