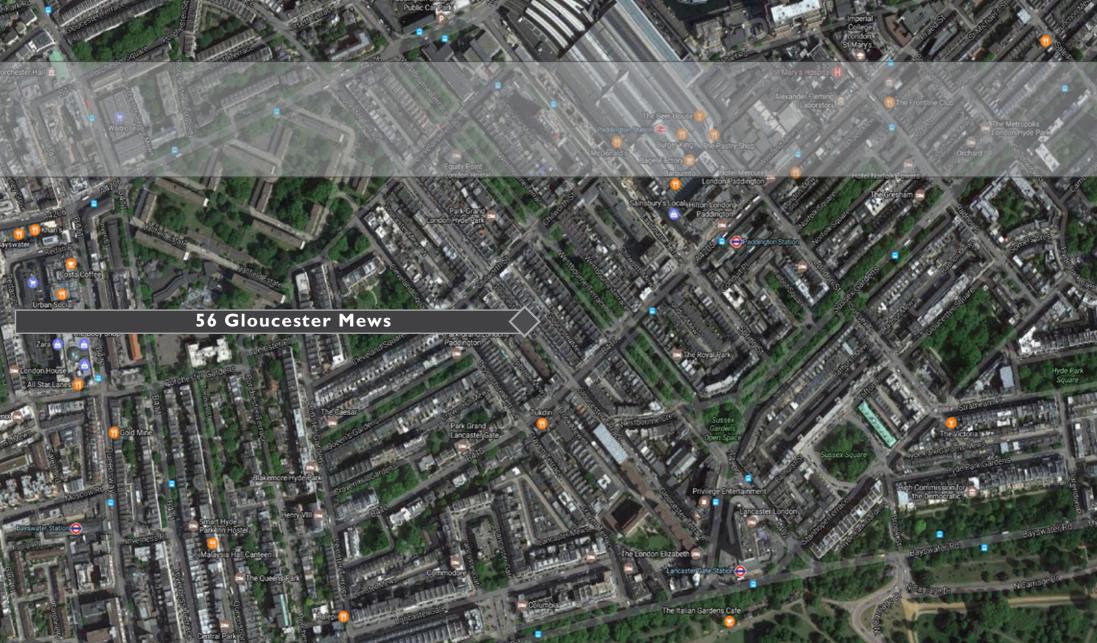

#### **56 Gloucester Mews**

We acquired this property for a large property company and project managed the complete refurbishment and re-building of this residential property in one of Paddington's most popular locations. We successfully obtained planning permission to refurbish and make substantial alterations to this existing residential mews property. Our proposal included for alterations to the external elevation, relocating the front entrance door and replacing the existing garage door for timber sash windows.