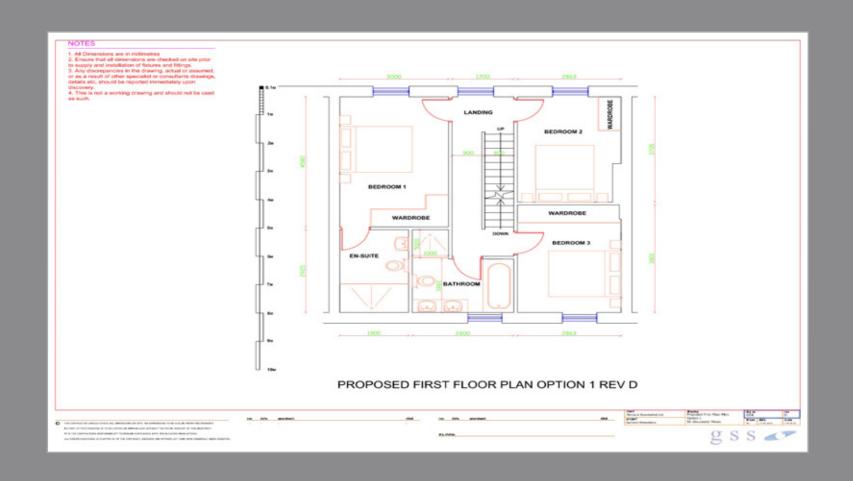

#### **56 Gloucester Mews**

We acquired this property for a large property company and project managed the complete refurbishment and re-building of this residential property in one of Paddington's most popular locations. We successfully obtained planning permission to refurbish and make substantial alterations to this existing residential mews property. Our proposal included for alterations to the external elevation, relocating the front entrance door and replacing the existing garage door for timber sash windows.

The internal fabric of the property and front elevation have been completely refurbished and a full automation system was installed throughout.

By altering the front elevation we were able to improve the usability of the property, whilst still retaining the charm and appearance of the mews as a whole.

The existing garage was not suitable for modern cars and therefore converted into usable habitable living space.

The comprehensive programme of works took aproximately five months to complete and the Property has now been let out achieving one of the highest rental figures within the mews.