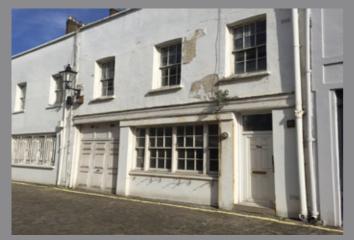

#### **56 Gloucester Mews**

We acquired this property for a large property company and project managed the complete refurbishment and re-building of this residential property in one of Paddington's most popular locations. We successfully obtained planning permission to refurbish and make substantial alterations to this existing residential mews property. Our proposal included for alterations to the external elevation, relocating the front entrance door and replacing the existing garage door for timber sash windows.

The internal fabric of the property and front elevation have been completely refurbished and a full automation system was installed throughout.

By altering the front elevation we were able to improve the usability of the property, whilst still retaining the charm and appearance of the mews as a whole.

The existing garage was not suitable for modern cars and therefore converted into usable habitable living space.

The comprehensive programme of works took aproximately five months to complete and the Property has now been let out achieving one of the highest rental figures within the mews.