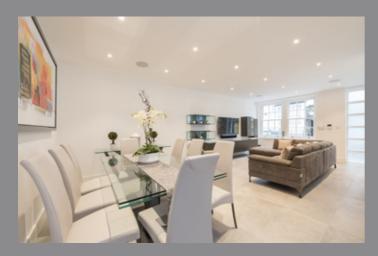

The internal fabric of the property and front elevation have been completely refurbished and a full automation system was installed throughout.

By altering the front elevation we were able to improve the usability of the property, whilst still retaining the charm and appearance of the mews as a whole.

The existing garage was not suitable for modern cars and therefore converted into usable habitable living space.

The comprehensive programme of works took aproximately five months to complete and the Property has now been let out achieving one of the highest rental figures within the mews.