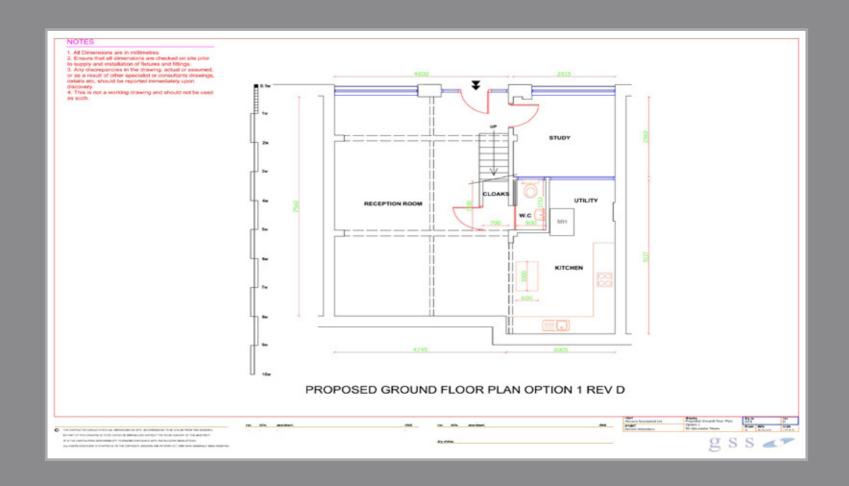

#### **56 Gloucester Mews**

We acquired this property for a large property company and project managed the complete refurbishment and re-building of this residential property in one of Paddington's most popular locations. We successfully obtained planning permission to refurbish and make substantial alterations to this existing residential mews property. Our proposal included for alterations to the external elevation, relocating the front entrance door and replacing the existing garage door for timber sash windows.

The internal fabric of the property and front elevation have been completely refurbished and a full automation system was installed throughout.

By altering the front elevation we were able to improve the usability of the property, whilst still retaining the charm and appearance of the mews as a whole.

The existing garage was not suitable for modern cars and therefore converted into usable habitable living space.

The comprehensive programme of works took aproximately five months to complete and the Property has now been let out achieving one of the highest rental figures within the mews.