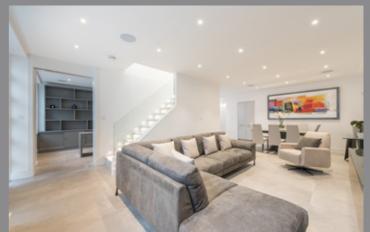

The internal fabric of the property and front elevation have been completely refurbished and a full automation system was installed throughout.

By altering the front elevation we were able to improve the usability of the property, whilst still retaining the charm and appearance of the mews as a whole.

The existing garage was not suitable for modern cars and therefore converted into usable habitable living space.

The comprehensive programme of works took aproximately five months to complete and the Property has now been let out achieving one of the highest rental figures within the mews.